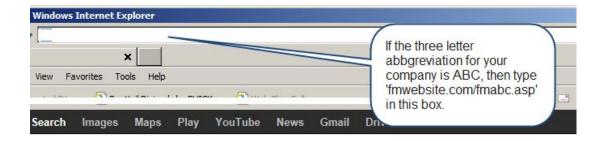

## INTRODUCTION

The address of your website is 'fmwebsite.com/fmxxx' where 'xxx' is the three letter abbreviation of your company name. Please ask your AIS support technician for the three letter abbreviation for your company.

Your site requires <u>Internet Explorer</u>. To browse to your site, simply type 'fmwebsite.com/fmxxx.asp in the address bar of Internet Explorer: