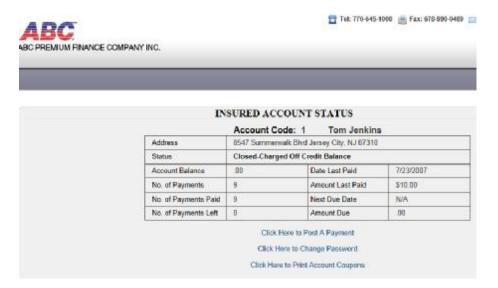

#### Advanced Insurance Systems, Inc.

If no password then use Phone Number If no Phone Number then use ten zeroes

- View Account Status
   Notice Next Due Date Amount Due
- Click to Post a Payment
   Check or Credit Card
   Email confirmation will be sent to email address entered and to finance company
- Click to Change Password (option)
- Click to Print Account Coupons